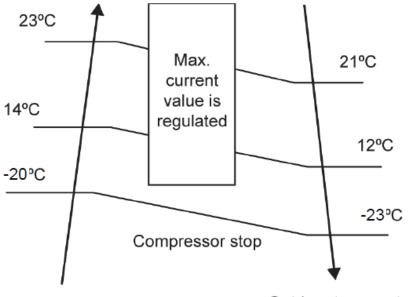

#### 1.1 Outside Temperature Current Control

#### 1.1.1 Old

1.1.2 New

Outdoor temperature