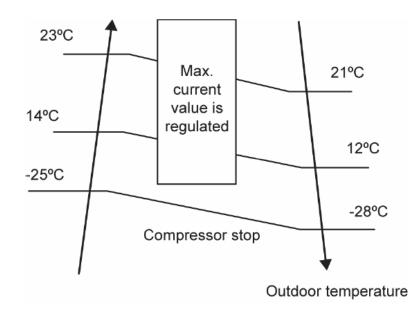

#### 1.1 Outside Temperature Current Control

#### 1.1.1 Old

1.1.2 New

Outdoor temperature