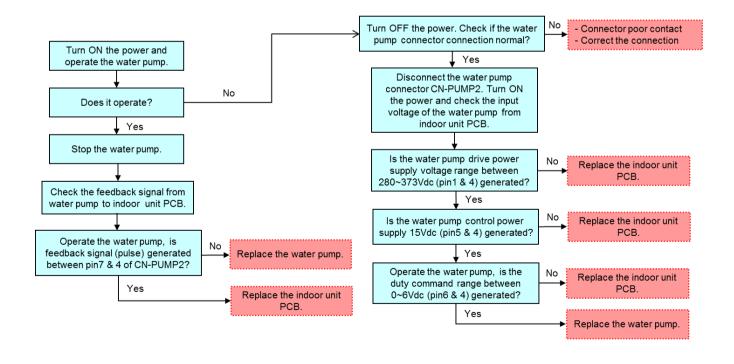

6144 00526 |
| 2   | WH-SHF09F3E5 | 55153 00001 ~ 55153 00107 |
| 3   | WH-SHF09F3E8 | 55151 00001 ~ 55151 00043 |
| 4   | WH-SHF12F6E5 | 55154 00001 ~ 55154 00122 |
| 5   | WH-SHF12F9E8 | 55152 00001 ~ 55152 00190 |
| 6   | WH-SXC09F3E5 | 55148 00001 ~ 55148 00160 |
| 7   | WH-SXC09F3E8 | 55144 00001 ~ 55144 00234 |
| 8   | WH-SXC09F9E8 | 55150 00001 ~ 55150 00177 |
| 9   | WH-SXC12F6E5 | 55149 00001 ~ 55149 00167 |
| 10  | WH-SXC12F9E8 | 55145 00001 ~ 55145 00446 |
| 11  | WH-SXC16F9E8 | 55143 00001 ~ 55143 00318 |

#### Remark:

The above Serial Number (S/N) range is not definite as some unit may have been rectified by Factory or Sales Co prior to Sales.

Contact Sales Co or PAPAEU for accurate S/N verification.

#### 4. Verification

Refer to below flow chart for H20 error diagnosis.





## 5. Countermeasure and Treatment

If the diagnosis of H20 confirms the PCB failure, replace the PCB. PCSE- Spare Part Center and PAPAEU have the latest stock (effective from end-October 2014).

This problem shall be treated on a case-by-case basis.

| NO. | MODEL NO.    | SPARE PART  |
|-----|--------------|-------------|
| 1   | WH-MDC05F3E5 | CWA73C8149R |
| 2   | WH-SHF09F3E5 | CWA73C8312  |
| 3   | WH-SHF09F3E8 | CWA73C8310  |
| 4   | WH-SHF12F6E5 | CWA73C8313  |
| 5   | WH-SHF12F9E8 | CWA73C8311  |
| 6   | WH-SXC09F3E5 | CWA73C8153  |
| 7   | WH-SXC09F3E8 | CWA73C8147  |
| 8   | WH-SXC09F9E8 | CWA73C8148  |
| 9   | WH-SXC12F6E5 | CWA73C8154  |
| 10  | WH-SXC12F9E8 | CWA73C8151  |
| 11  | WH-SXC16F9E8 | CWA73C8047  |